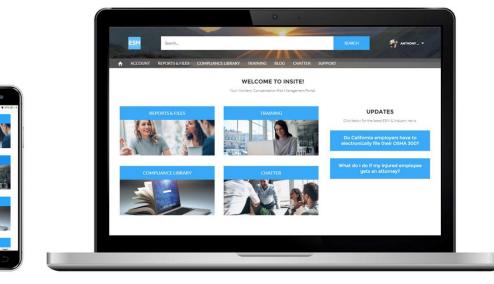

### INTRODUCING

Your secure portal providing everything Workers' Compensation Risk Management elated. Access your reports, utilize educational training, leverage our extensive compliance library, streamline team communication and much more.

Risk management solutions provided from a secure cloud community portal.

www.esminsite.com/insite

# **INSITE Core Features**