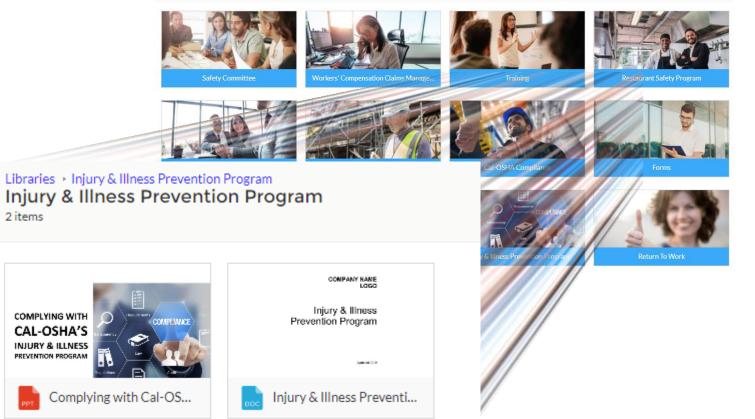

## **COMPLIANCE LIBRARY**

### With 500+ compliance tools and best practices

(industry specific and custom libraries available)

Libraries 12 items • Sorted by Last Activity

2 items