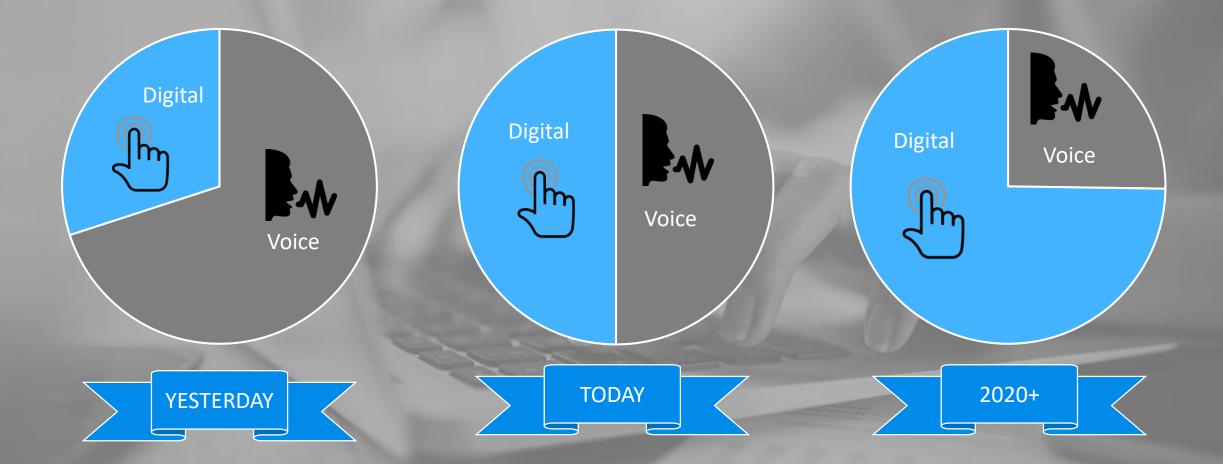

|
| ESM's secure portal providing<br>everything Workers' Comp Risk<br>Management related. Data<br>security, comprehensive | Effective safety programs are the<br>result of leadership and the<br>application of SOPs that create<br>operational efficiencies while | ESM's analysts provide<br>employers with expert advice<br>focused on helping them make<br>the most ethical, financial and | An effective RTW program can<br>reduce Temporary Disability<br>costs, control the X-Mod,<br>accelerate the injured worker's |

operational efficiencies while decreasing variation.

the most ethical, financial and legal decision when managing their claims.

recovery, and increase the

potential for a positive resolution

of the claim.

# **Communication is shifting**



### INTRODUCING

Your secure portal providing everything Workers' Compensation Risk Management elated. Access your reports, utilize educational training, leverage our extensive compliance library, streamline team communication and much more.





Risk management solutions provided from a secure cloud community portal.

www.esminsite.com/insite









# **INSITE Core Features**



#### **DATA SECURITY**

Protect your clients' most important data; comply with <u>SB1121</u> and <u>GDPR</u>.



### **TRACKING & TRENDING**

Access files, reports, claims' status and trending for all clients.



### CENTRALIZED COMMUNICATION

Streamline communication between all stakeholders.



#### **EDUCATIONAL RESOURCES**

Access premium training content to educate, inform and lower risk. (certificates, b